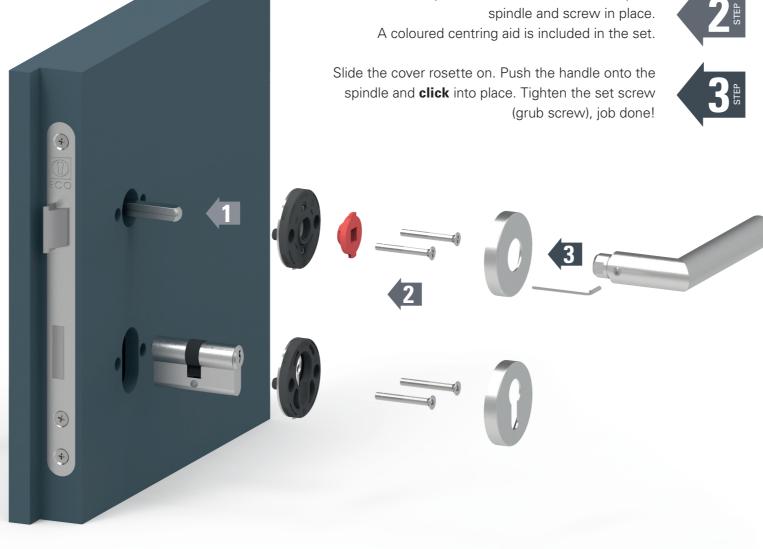

### Convenient quick assembly

Insert the square spindle into the lock follower.

Slide the plastic base rosette over the square