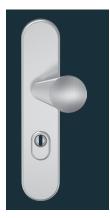

F = 4 7 - B1 1 4 0 A EN 1906 DIN 18273 EN 179 🖪 DIN 18 257

ES 1 Long plate ZA / K-130

ES 1 Long plate ZA / K-160

ES 1 Long plate ZA / K-165

ES 1 Long plate ZA / G-150

ES 1 Long plate ZA / G-160

ES 1 Long plate ZA / G-180