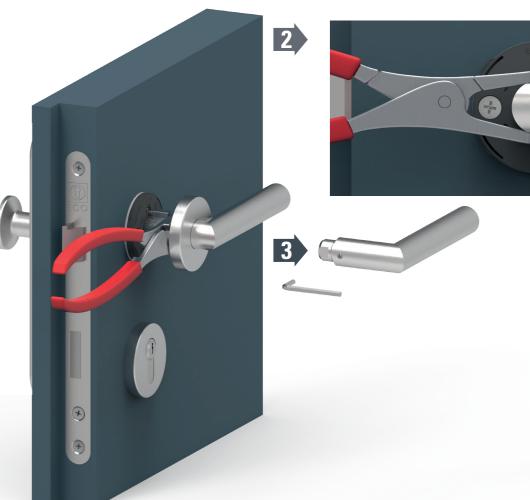

## Simple removal

ECO Click removal

Remove the cover rosette using the ECO cap lifter. We recommend the use of an additional

Simple removal using standard snap ring pliers (form B as per DIN 5254).

Loosen the grub screw, pull the handle off, job done!