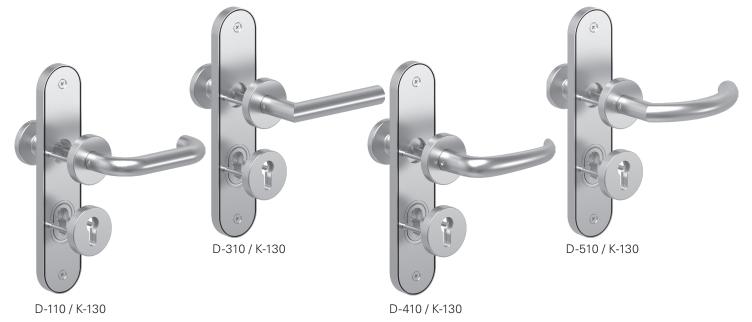

F = 4 7 - B1 1 4 0 A EN 1906 DIN 18273 EN 179 🖪 DIN 18 257

ES 1 Long plate ZA / K-130

ES 1 Long plate ZA / K-160

ES 1 Long plate ZA / K-165

ES 1 Long plate ZA / G-150

ES 1 Long plate ZA / G-160

ES 1 Long plate ZA / G-180