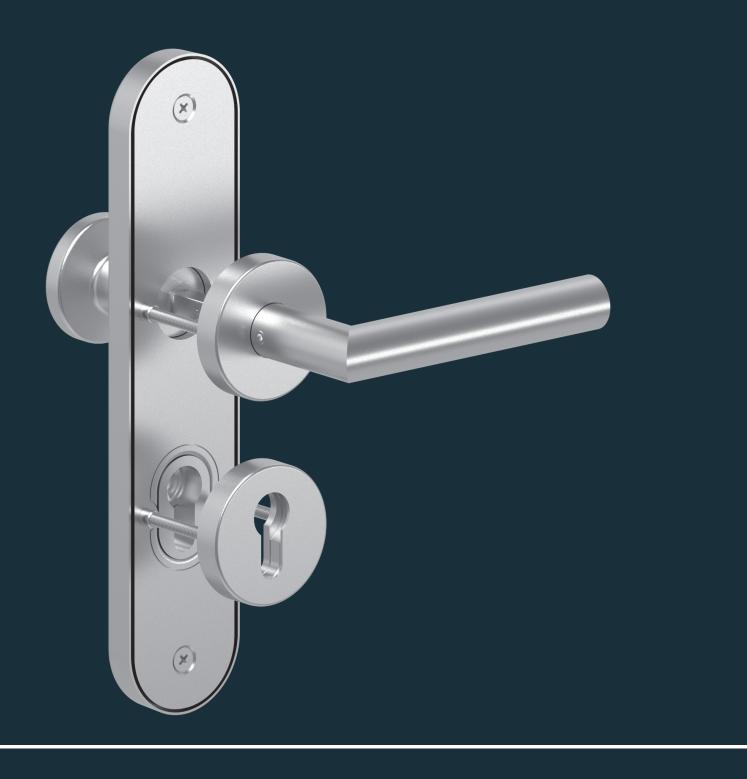

# Combined security fitting OGL Click Product characteristics at a glance

This high-grade combination of safety handle ES 1 and easy-assembly rosette fitting with ECO Click system stands out on account of its maintenance-free plain bearing technology. Certified as user class 4, the combined security fitting is suitable for use in heavily frequented public buildings yet can still be mounted and removed very easily.

- ECO **Click** quick assembly
- Packed as sets
- Available in stainless steel and aluminium
- DIN 18257 burglary security ES 1
- With restoring spring (type A)
- Maintenance-free handle bearing
- Fixable bearing
- (ECO Click connection)
- 45° operating angle
- Classification key EN 1906

- EN 1906, user class 4
- Sturdy M5 screw attachment
- High-strength pin connection (grooved square spindle)
- Standard door thickness 38-45 mm and 44 - 54 mm\*
- 8 mm / 9 mm fire protection
- EN 179, depending on handle shape
- Suitable for resistance class **RC 2**
- \* Further door thicknesses on request.