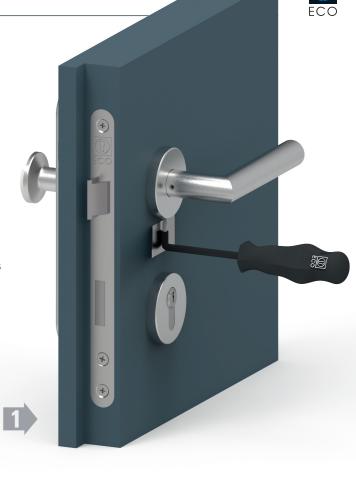

### Convenient quick assembly

Insert the square spindle into the lock follower.

Slide the plastic base rosette over the square