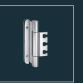

### Convenient quick assembly

Insert the square spindle into the lock follower.

Slide the plastic base rosettes over the square spindle and screw in place. A coloured centring aid

Slide the cover rosettes on. Push the handles onto the spindles and **click** into place. Tighten the set

is included in the set.

screws (grub screws), job done!

### Simple removal

protection plate.

2

3rep

(form B as per DIN 5254).

Loosen the grub screws, pull the handles off, job done!

<sup>\*</sup> Further door thicknesses on request.