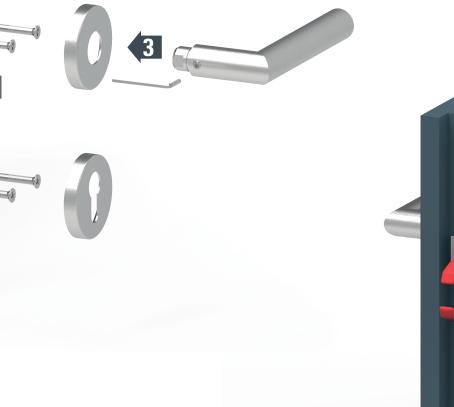

### Simple removal

protection plate.

2

3rep

(form B as per DIN 5254).

Loosen the grub screws, pull the handles off, job done!

<sup>\*</sup> Further door thicknesses on request.