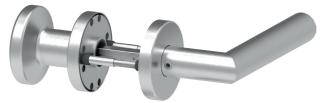

### Convenient quick assembly

Insert the square spindle into the lock follower.

Slide the plastic base rosettes over the square spindle and screw in place. A coloured centring aid

Slide the cover rosettes on. Push the handles onto the spindles and **click** into place. Tighten the set

is included in the set.

screws (grub screws), job done!

### Simple removal

protection plate.

2

3rep

(form B as per DIN 5254).

Loosen the grub screws, pull the handles off, job done!

<sup>\*</sup> Further door thicknesses on request.