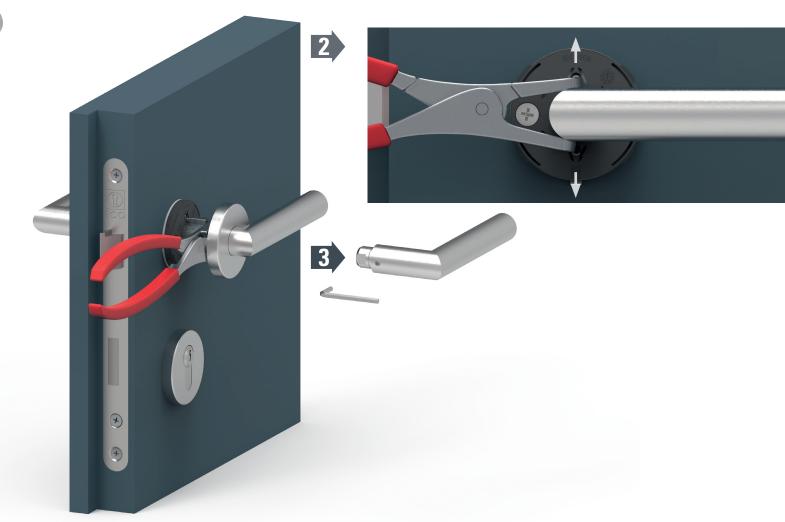

### Convenient quick assembly

Insert the square spindle into the lock follower.

Slide the plastic base rosettes over the square spindle and screw in place. A coloured centring aid

Slide the cover rosettes on. Push the handles onto the spindles and **click** into place. Tighten the set

is included in the set.

screws (grub screws), job done!

### Simple removal

protection plate.

2

3rep

(form B as per DIN 5254).

Loosen the grub screws, pull the handles off, job done!

<sup>\*</sup> Further door thicknesses on request.