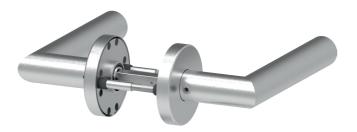

# ECO OGL Click Rosette set with quick assembly

### Rosette set OGL Click Product characteristics at a glance

The high-grade and long-lasting object rosette set with ECO **Click** system stands out on account of its maintenance-free plain bearing technology. Certified as user class 4, it is suitable for use in heavily frequented public buildings yet can still be mounted and removed very easily.