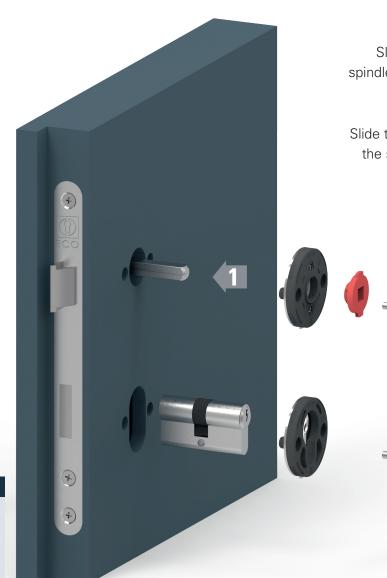

### Convenient quick assembly

Insert the square spindle into the lock follower.

Slide the plastic base rosettes over the square spindle and screw in place. A coloured centring aid

Slide the cover rosettes on. Push the handles onto the spindles and **click** into place. Tighten the set

is included in the set.

screws (grub screws), job done!