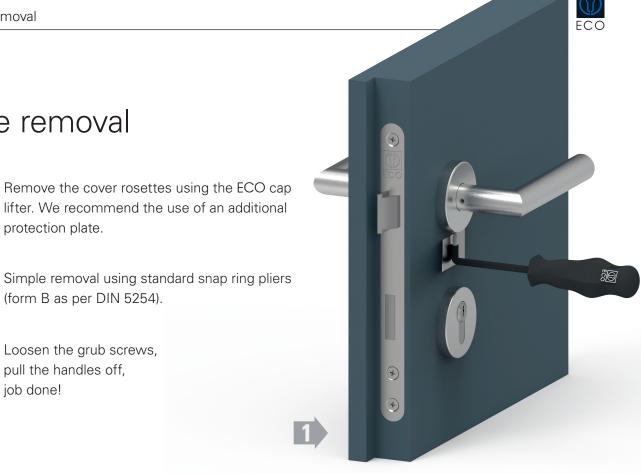

### Simple removal

protection plate.

2

3rep

(form B as per DIN 5254).

Loosen the grub screws, pull the handles off, job done!

<sup>\*</sup> Further door thicknesses on request.