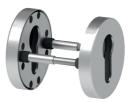

### Convenient quick assembly

Insert the square spindle into the lock follower.

Slide the plastic base rosettes over the square spindle and screw in place. A coloured centring aid

Slide the cover rosettes on. Push the handles onto the spindles and **click** into place. Tighten the set

is included in the set.

screws (grub screws), job done!

### Simple removal

protection plate.

2

3rep

(form B as per DIN 5254).

Loosen the grub screws, pull the handles off, job done!

<sup>\*</sup> Further door thicknesses on request.