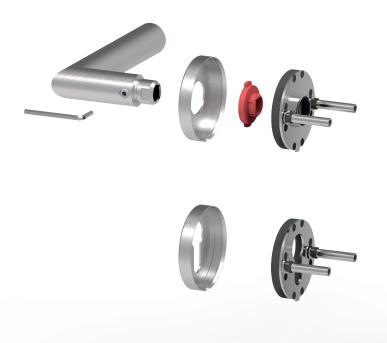

### Convenient quick assembly

Insert the square spindle into the lock follower.

Slide the plastic base rosettes over the square spindle and screw in place. A coloured centring aid

Slide the cover rosettes on. Push the handles onto the spindles and **click** into place. Tighten the set

is included in the set.

screws (grub screws), job done!