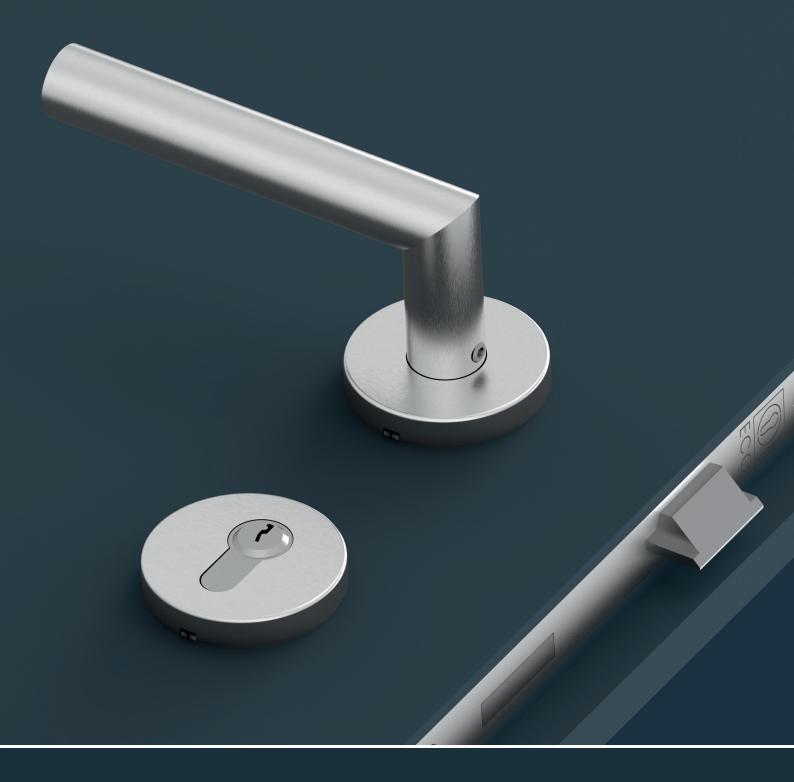

# ECO OGL Click Rosette set with quick assembly

### Rosette set OGL Click Product characteristics at a glance

The high-grade and long-lasting object rosette set with ECO **Click** system stands out on account of its maintenance-free plain bearing technology. Certified as user class 4, it is suitable for use in heavily frequented public buildings yet can still be mounted and removed very easily.

#### Product characteristics

- ECO **Click** quick assembly
- Damage-free removal
- Packed as sets
- Available in stainless steel and aluminium
- Can be used for DIN left / DIN right
- With restoring spring (type A)
- Maintenance-free handle bearing
- Fixable bearing (ECO **Click** connection)

Classification key EN 1906

■ 45° operating angle

- **EN 1906**, user class 4
- Pre-assembled, fixed sleeve nuts
- Sturdy M5 screw attachment
- High-strength pin connection (grooved square spindle)
- Standard door thickness 38-45 mm and 44-66 mm\*
- Rosette dimensions Ø 55 x 9 mm
- 8 mm / 9 mm fire protection
- **EN 179**, depending on handle shape