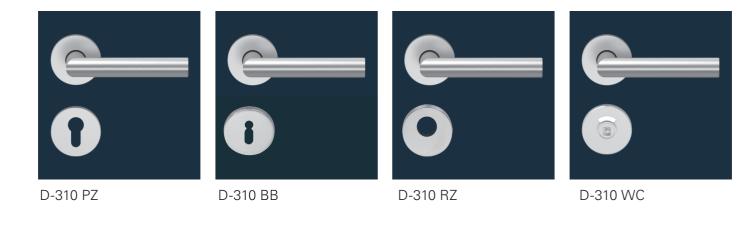

## **OGL** Click Product variants Tangible variety

OGL **Click** is of course available for a large selection of knob and handle models as well as for all knob/ handle and toilet door sets.

D-310 handle-handle-set PZ