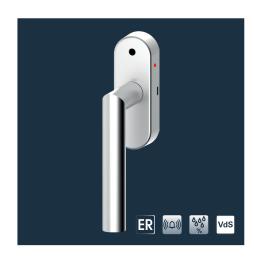

#### FO-310 AK

The innovative and high-quality FO-310 AK combines the standard turn / tilt function with an autonomous alarm and climate function. Simple usability with object-suitable 90° ball latch.

- Ideal for retrofitting windows and terrace doors
- No power supply
- Alarm function with 115 dB(A)
- VDS tested
- Inkl. fixation screws and battery
- Climate function 50, 55, and 60% relative air humidity

#### ■ Alarm function

The window handle detects burglary-typical movement and vibration patterns through the 3D-sensors built into the handle and reacts with a 115 dB (A) alarm tone for the duration of three minutes (compareable to a smoke detector)