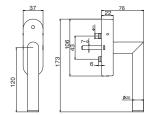

| FO-310 AK CL-Form | Material                       | Studs           | Measured pin length ( <b>L</b> )* | Pin length FO-31 AK | Article number  |
|-------------------|--------------------------------|-----------------|-----------------------------------|---------------------|-----------------|
| FO-310 AK ER      | Stainless steeel satin brushed | Ø 10 mm / 12 mm | 30 - 34 mm                        | 32 mm               | 102730004600032 |
| FO-310 AK ER      | Stainless steeel satin brushed | Ø 10 mm / 12 mm | 35 - 40 mm                        | 37 mm               | 102730014600037 |
| FO-310 AK ER      | Stainless steeel satin brushed | Ø 10 mm / 12 mm | 41 - 45 mm                        | 43 mm               | 102730024600043 |

#### Easy retrofitting for old- and new buildings

The alarm handle is available with three pin lengths. Thus it is ideally suitable for old oder new buildings and as a retrofit for your existing window handles. All you need is a screwdriver.