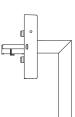

| FO-310 AK CL-Form | Material                       | Studs           | Measured pin length ( <b>L</b> )* | Pin length FO-31 AK | Article number  |
|-------------------|--------------------------------|-----------------|-----------------------------------|---------------------|-----------------|
| FO-310 AK ER      | Stainless steeel satin brushed | Ø 10 mm / 12 mm | 30 - 34 mm                        | 32 mm               | 102730004600032 |
| FO-310 AK ER      | Stainless steeel satin brushed | Ø 10 mm / 12 mm | 35 - 40 mm                        | 37 mm               | 102730014600037 |
| FO-310 AK ER      | Stainless steeel satin brushed | Ø 10 mm / 12 mm | 41 - 45 mm                        | 43 mm               | 102730024600043 |

#### Easy retrofitting for old- and new buildings

The alarm handle is available with three pin lengths. Thus it is ideally suitable for old oder new buildings and as a retrofit for your existing window handles. All you need is a screwdriver.