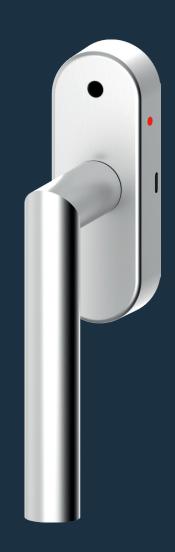

## ECO **ALERT** - Alarm window handle with climate function

#### FO-310 AK

The innovative and high-quality FO-310 AK combines the standard turn / tilt function with an autonomous alarm and climate function. Simple usability with object-suitable 90° ball latch.

- Ideal for retrofitting windows and terrace doors
- No power supply
- Alarm function with 115 dB(A)
- VDS tested
- Inkl. fixation screws and battery
- Climate function 50, 55, and 60% relative air humidity

#### ■ Elegant design

Timeless and precious meets innovative technology. The stainless steel window handle is completely independent from the power grid. Every window handle is an autonomous system without a complex control unit.